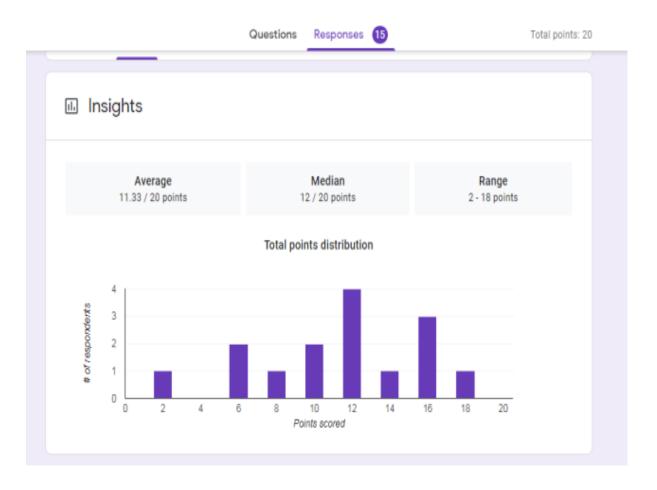

## Department of Sociology Quiz competition

Quiz Competition of B.A.Sem -1 Sociology student was conducted online by Dept of Sociology of the college on 27 December 2020. This competition was related with syllabus of the students. Competition was of total 20 marks. Abhishekh Vilayatkar obtained highest 18 marks out of 20 in this completion. Total 15 students participated in the competition.

https://docs.google.com/forms/d/e/1FAIpQLSfBor6kWDYez4XKz49UeRE8uI53M1dER-9VowfRis9LtZmJTg/viewform?usp=sf\_link

| Z  | A                               | В                             | C           | D                         | E              |
|----|---------------------------------|-------------------------------|-------------|---------------------------|----------------|
| 1  | Timestamp                       | Username                      | Total score | Name                      | Sem            |
| 2  | 2020/12/27 10:16:51 AM GMT+5:30 | sontakkej429@gmail.com        | 12.00 / 20  | Janvi P. Sontakke         |                |
| 3  | 2020/12/27 10:20:01 AM GMT+5:30 | artipande24@gmail.com         | 8.00 / 20   | Arti pande                | 1sem           |
| 4  | 2020/12/27 10:24:23 AM GMT+5:30 | ghardevaishu@gmail.com        | 12.00 / 20  | Vaishnavi .p. gharde      | 1 st           |
| 5  | 2020/12/27 10:27:29 AM GMT+5:30 | shubhratzapate6@gmail.com     | 12.00 / 20  | Sejal Rajendar Zapate     | 1st year       |
| 6  | 2020/12/27 10:36:55 AM GMT+5:30 | gedammanthan365@gmail.com     | 10.00 / 20  | Manthan gedam             | B. A. 1 st sem |
| 7  | 2020/12/27 10:37:40 AM GMT+5:30 | dumaishedame@gmail.com        | 16.00 / 20  | Dumai Shedame             | 1st sem        |
| 8  | 2020/12/27 10:38:22 AM GMT+5:30 | zaderutika07@gmail.com        | 14.00 / 20  | Shivani uttamrao zade     | Sem 1          |
| 9  | 2020/12/27 10:38:27 AM GMT+5:30 | vinitramteke49@gmail.com      | 16.00 / 20  | Vinit ramteke             | BA 1 sem       |
| 10 | 2020/12/27 11:19:54 AM GMT+5:30 | abhishekhvilatkar02@gmail.com | 18.00 / 20  | Abhishek Sanjay vilaytkar |                |
| 11 | 2020/12/27 11:29:11 AM GMT+5:30 | pawaningle8171@gmail.com      | 6.00 / 20   | Pawan ingle               |                |
| 12 | 2020/12/27 11:31:11 AM GMT+5:30 | nagraleakanksha@gmail.com     | 10.00 / 20  | Akanksha nagrale          | 1st sem        |
| 13 | 2020/12/27 11:39:13 AM GMT+5:30 | akshaybabaraogiri@gmail.com   | 16.00 / 20  | Akshay Babarao Giri       | SEM-I          |
| 14 | 2020/12/27 11:42:00 AM GMT+5:30 | mangeshtelange268@gmail.com   | 12.00 / 20  | Mangesh telange           | Sem 1          |
| 15 | 2020/12/27 11:56:16 AM GMT+5:30 | gauravwakade123@gmail.com     | 6.00 / 20   | Gaurav Ashok Wakade       | 1sem           |
| 16 | 2020/12/27 12:03:04 PM GMT+5:30 | jockeysanraut@gmail.com       | 2.00 / 20   | Jockeysan raut            |                |
| 17 |                                 |                               |             |                           |                |
| 18 |                                 |                               |             |                           |                |
| 19 |                                 |                               |             |                           |                |
| 20 |                                 |                               |             |                           |                |
| 21 |                                 |                               |             |                           |                |
| 22 |                                 |                               |             |                           |                |
| 23 |                                 |                               |             |                           |                |